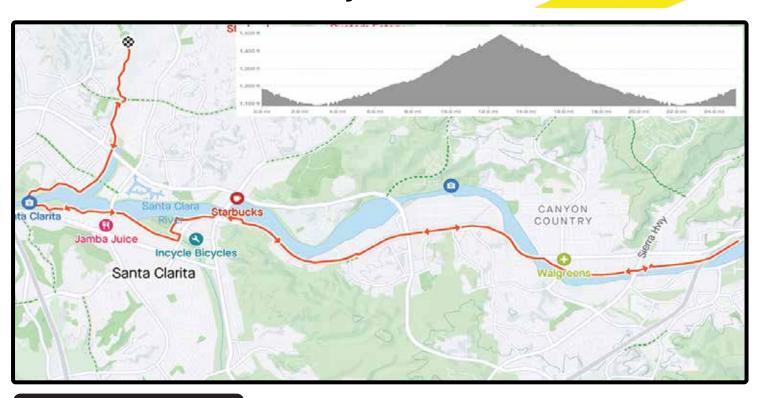

# FINISH THE RIDE 2023 SANTA CLARITA 25 MILE ROUTE MAP

Follow the yellow arrows!

RouteArrows

## DIRECTIONS

| At   | Turn | Note                                                                                        | For |
|------|------|---------------------------------------------------------------------------------------------|-----|
| 0    |      | Ride south from West Creek Park onto bike path                                              | 1   |
| 1    | L    | Continue on the San Francisquito Creek Trail cross under Decoro Dr                          | 1.9 |
| 2.9  | L    | Left toward South Fork Trail (go over wooden bridge)                                        | 0.9 |
| 3.8  | SL   | Slight Left to stay on South Fork Trail                                                     | 1.2 |
| 5    | SR   | Slight Right to exit path towards Valencia Blvd                                             | 0.1 |
| 5.1  | L    | Left on Valencia Blvd (path is on sidewalk)                                                 | 0.1 |
| 5.2  | L    | Left onto Chuck Pointus Commuter Trail                                                      | 0.2 |
| 5.2  |      | PIT STOP: BMW Dealership Parking Lot (Right at the Stop Sign on Auto Center Ct)             |     |
| 5.4  | R    | Continue to Chuck Pontius Commuter-Rail Train                                               | 0.7 |
| 6.1  | SL   | Slight Left to stay on bike path                                                            | 1.5 |
| 7.6  | R    | At Golden Oak Road, cross Soledad Canyon Rd at the signal (use crosswalk)                   | 0.1 |
| 7.7  | L    | Left onto Chuck Pontius Commuter Rail Trail                                                 | 2.3 |
| 10   | R    | Onto the Santa Clara River Trail at Center Point Dr                                         | 1.1 |
| 11.1 | SR   | Continue on the Santa Clara River Trail, Cross under Sierra Highway                         | 0.3 |
| 11.4 | R    | At the bottom of the ramp, continue on the Santa Clara River Trail                          | 1.1 |
| 12.5 | L    | Arrive at Lost Canyon Road                                                                  |     |
| 12.5 |      | PIT STOP: Lost Canyon Road                                                                  |     |
| 12.5 | UT   | Turn Around Point: MAKE A U-TURN                                                            | 2.2 |
| 14.7 | SR   | EXIT RIVER PATH at Center Point Dr. Continue on the bike bath paralell to Soledad Canyon Rd | 2.4 |
| 17.1 | R    | Cross Soledad Canyon Rd at the signal (Use Crosswalk)                                       | 0.1 |
| 17.2 | L    | Continue on the Chuch Pontius Commuter Rail Trail                                           | 1.4 |
| 18.6 | SR   | Continue on the Chuch Pontius Commuter Rail Trail                                           | 0.3 |
| 18.9 | SR   | Continue on the Chuch Pontius Commuter Rail Trail Cross under Bouquet Canyon Rd             | 0.4 |
| 19.3 | SR   | Continue on the bike path (just before the car dealers) Cross Auto Center Dr                | 0.2 |
|      |      | CAUTION: Cross traffic does not stop                                                        |     |
|      |      | PIT STOP: BMW Dealership Parking Lot                                                        |     |
| 19.1 |      | Head south on Valencia Blvd (sidewalk path) toward Chuck Pointius Commuter-Rail Trail       | 0.1 |
| 19.2 | R    | Down the ramp to the bike path, continue west                                               | 0.8 |
| 20   | SR   | Continue on the bike path, cross under McBean Pkwy                                          | 1.1 |
| 21.1 |      | Cross the Santa Clara River on the old RR Bridge                                            | 0.1 |
| 21.2 | R    | Onto San Fransquito Creek Trail at the Roundabout                                           | 1.4 |
| 22.6 | SR   | Continue on path under Newhall Ranch Rd                                                     | 1   |
| 23.6 | SR   | Continue on the San Francisquito Creek Trail- Cross under Decoro Dr                         | 1   |
| 24.6 | L    | Left to exit bike path to West Creek Park                                                   | 0.4 |
| 25   |      | End of Ride: Congratulations, you've finished the ride!                                     |     |