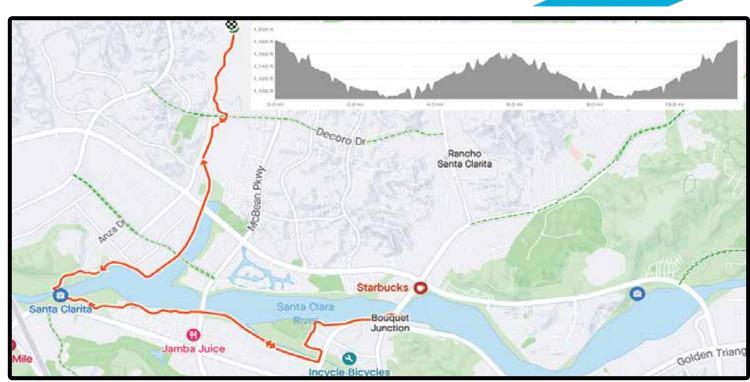

# FINISH THE RIDE 2023 SANTA CLARITA 12 MILE ROUTE MAP

Follow the blue arrows!

# FINISH THE RIDE 2023 SANTA CLARITA 12 MILE ROUTE MAP

## DIRECTIONS

Follow the blue arrows!

| At   | Turn | Note                                                                            | For |
|------|------|---------------------------------------------------------------------------------|-----|
| 0    |      | Ride south from West Creek Park onto bike path                                  | 1   |
| 1    | L    | Continue on the San Francisquito Creek Trail cross under Decoro Dr              | 1.9 |
| 2.9  | L    | Left toward South Fork Trail (go over wooden bridge)                            | 0.9 |
| 3.8  | SL   | Slight Left to stay on South Fork Trail                                         | 1.2 |
| 5    | SR   | Slight Right to exit path towards Valencia Blvd                                 | 0.1 |
| 5.1  | L    | Left on Valencia Blvd (path is on sidewalk)                                     | 0.1 |
| 5.2  | L    | Left onto Chuck Pointus Commuter Trail                                          | 0.2 |
| 5.2  |      | PIT STOP: BMW Dealership Parking Lot (Right at the Stop Sign on Auto Center Ct) |     |
|      | R    | Right to get back on bike path for .5mi to the 12mi turnaround                  | 0.5 |
| 6    | TA   | TURNAROUND and head back to Pit Stop                                            | 0.6 |
| 6.6  | R    | R onto Chuck Pointius Commuter-Rail Trail                                       | 0.1 |
| 6.7  | R    | Down the ramp to the bike path, continue west                                   | 0.8 |
| 7.5  | SR   | Continue on the bike path, cross under McBean Pkwy                              | 1.1 |
| 8.6  |      | Cross the Santa Clara River on the old RR Bridge                                | 0.1 |
| 8.7  | R    | Onto San Fransquito Creek Trail at the Roundabout                               | 1.4 |
| 10.1 | SR   | Continue on path under Newhall Ranch Rd                                         | 1   |
| 11.1 | SR   | Continue on the San Francisquito Creek Trail- Cross under Decoro Dr             | 1   |
| 12.1 | L    | Left to exit bike path to West Creek Park                                       | 0.1 |
| 12.2 |      | End of Ride: Congratulations, you've finished the ride!                         |     |